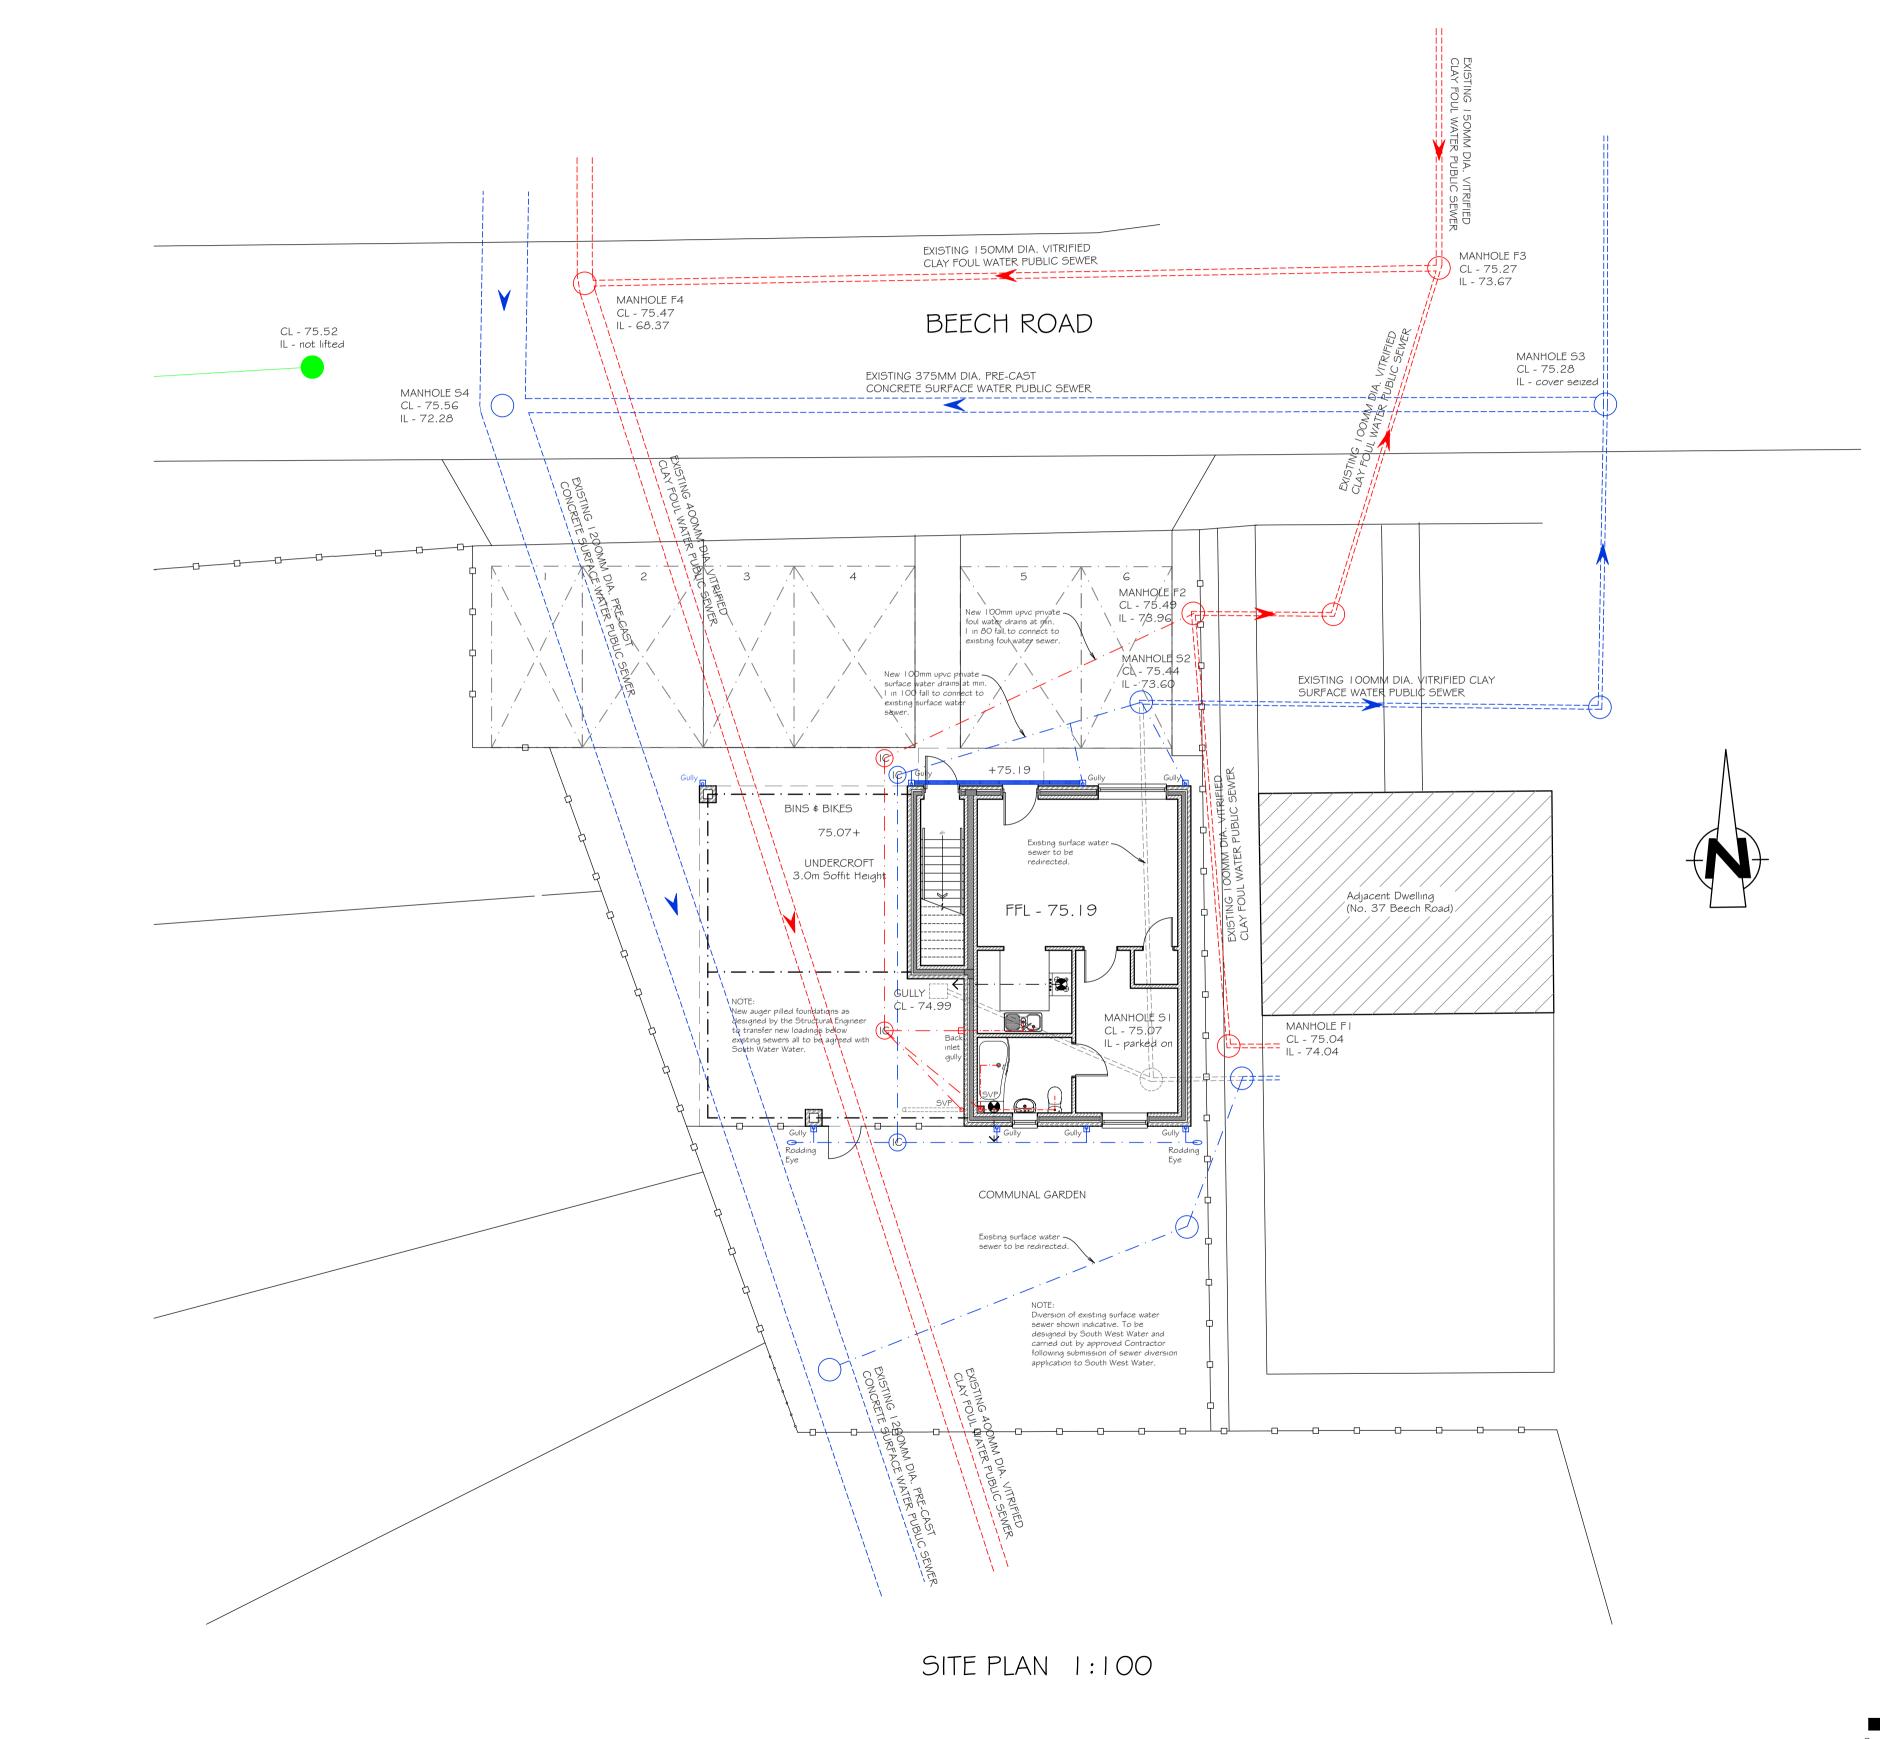

## PRELIMINARY

project PROPOSED RELOCATION OF PARKING & CREATION OF THREE NEW DWELLINGS ON LAND OFF OF BEECH ROAD, TIVERTON, DEVON. drawing SITE PLAN scale |:|00 @ A| drawn date MAY 2017 checked drawing no. || rev 7064-100 ara architecture 39 Rolle Street, Exmouth, Devon, EX8 2SN tel: (01395) 271619 fax: (01395) 270386 e-mail: info@ara-architecture.co.uk